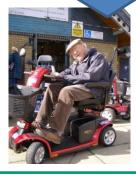

### DACT MOBILITY SHOP SCOOTER AND WHEELCHAIR HIRE SERVICE

**DACT Mobility** provides fantastic facilities for those with any mobility challenges and has a wide range of mobility scooters and manual wheelchairs for all abilities.

#### Scooters & Chairs to suit all needs

We have a wide range of scooters and manual wheelchairs available carefully selected over time to suit most sizes and situations.

DACT Mobility is a service designed to provide a lifeline for people with temporary or permanent mobility problems. Powered mobility scooters can be borrowed on a same-day return basis for people that need to move independently around the Daventry Town Centre for as little as £4.00 a week.

Lightweight scooters and manual wheelchairs are available for days out, holidays and use at home.

Manual wheelchairs have the option of elevated leg rests. Don't worry if you have not used the equipment before. We will show you how to use it and make sure you are happy and safe before you leave the centre.