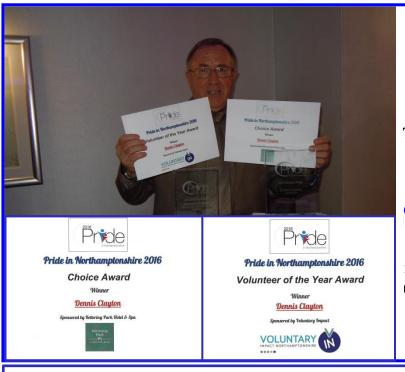

Food and Drink and a bit of fun!!!

**Dennis Clayton Wins County Awards** There was a high level of competition in the Volunteer of the Year section, but **Dennis Clayton volunteer for DACT won** through to be crowned **Northamptonshire Volunteer of the Year** Then at the end of the 11 category awards night, one person was chosen as the overall winner in Northamptonshire. Yes! You guessed it Dennis was awarded **Choice Award Winner - Those of you who** know Dennis will understand how richly this award is deserved. Dennis puts so much work in for the local community he really makes a difference. I'm sure Dennis would say that he has won these awards on behalf of all DACT Volunteers. **Tony Doyle – Operations Manager** 