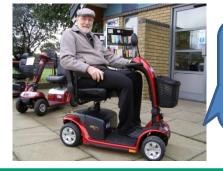

### DACT MOBILITY SHOP SCOOTER AND WHEELCHAIR HIRE SERVICE

**DACT Mobility** provides fantastic facilities for those with any mobility challenges and has a wide range of mobility scooters and manual wheelchairs for all abilities.

#### Scooters & Chairs to suit all needs

We have a wide range of scooters and manual wheelchairs available carefully selected over time to suit most sizes and situations.

DACT Mobility is a service designed to provide a lifeline for people with temporary or permanent mobility problems. Powered mobility scooters can be borrowed on a same-day return basis for people that need to move independently around the Daventry Town Centre for as little as £4.00 a week.

Lightweight scooters and manual wheelchairs are available for days out, holidays and use at home.

Manual wheelchairs have the option of elevated leg rests. Don't worry if you have not used the equipment before. We will show you how to use it and make sure you are happy and safe before you leave the centre.